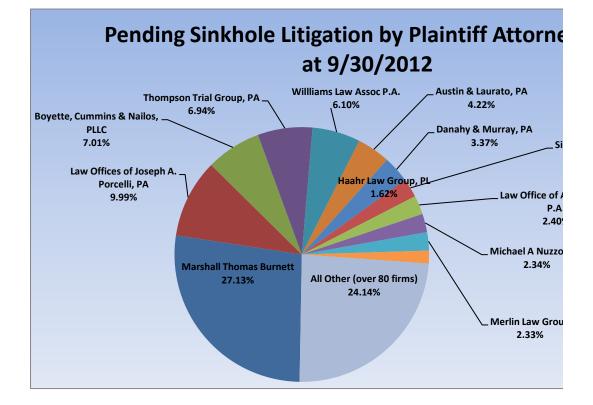

## Sinkhole Pending at 9/30/2012

| Plaintiff Attorney Firm               | Percent | Count |
|---------------------------------------|---------|-------|
| Marshall Thomas Burnett               | 27.77%  | 418   |
| Law Offices of Joseph A. Porcelli, PA | 10.23%  | 154   |
| Boyette, Cummins & Nailos, PLLC       | 7.18%   | 108   |
| Thompson Trial Group, PA              | 7.11%   | 107   |
| Willliams Law Assoc P.A.              | 6.25%   | 94    |
| Austin & Laurato, PA                  | 4.32%   | 65    |
| Danahy & Murray, PA                   | 3.46%   | 52    |
| Sinkhole Investigational Legal        | 2.46%   | 37    |
| Law Office of Amy Boggs, P.A.         | 2.46%   | 37    |
| Michael A Nuzzo, Esq                  | 2.39%   | 36    |
| Merlin Law Group                      | 2.39%   | 36    |
| Haahr Law Group, PL                   | 1.66%   | 25    |
| All Other (over 80 firms)             | 24.72%  | 336   |
| Total Pending by Plaintiff Attorney   | 100.00% | 1505  |

## ey Firm

inkhole Investigational Legal 2.40%

Amy Boggs,

%

o, Esq

ц